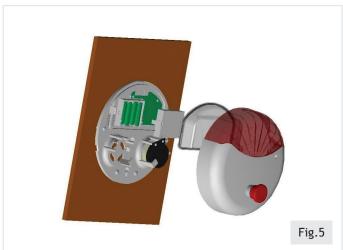

#### **Alarm Installation**

It can be installed on boards, walls or wherever it can be hung (these should be places where the unit is easily visible). Fix the screw according to figure 4 and complete the installation according to figure 5.