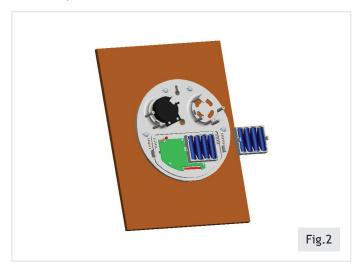

#### **Battery Installation**

Install batteries as shown in figures 2 & 3 above (note that the battery sign is shown on battery box).