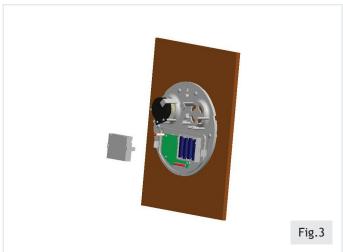

#### **Battery Installation**

Install batteries as shown in figures 2 & 3 above (note that the battery sign is shown on battery box).