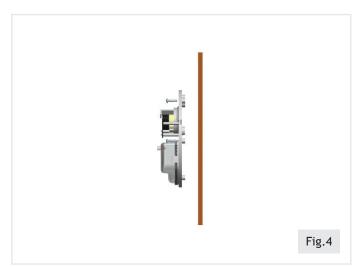

#### **Alarm Installation**

It can be installed on boards, walls or wherever it can be hung (these should be places where the unit is easily visible). Fix the screw according to figure 4 and complete the installation according to figure 5.