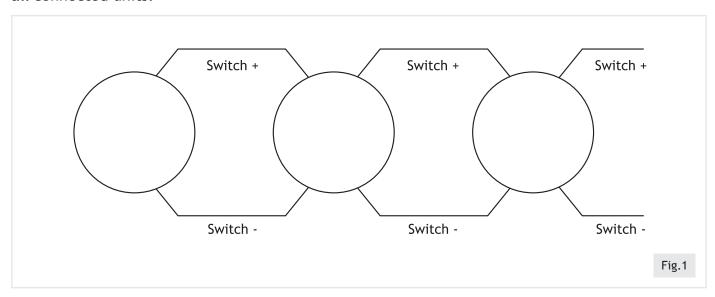

## 3 Typical Wiring Diagram

The following diagram shows 3 units connected in series where one alarm activation will trigger all connected units.