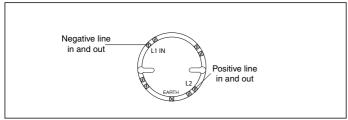

fyreye

Fyreye Common Base Part Number: 45681-200GLT

Conventional schematic wiring diagram of detector circuit

Earth terminal is provided for easier installation. It is not required by the detector head.

Addressable schematic wiring diagram of detector circuit

Note: Polarity must be observed on detector as indicated on schematic wiring diagram. Earth terminal is provided for easier installation. It is not required by the detector head.

ZETA Alarm Systems, Detection House, 72-78 Morfa Road, Hafod, Swansea, SA1 2EN, UK Tel: (01792) 455175 Fax: (01792) 455176