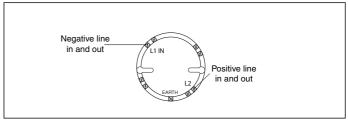

Addressable schematic wiring diagram of detector circuit

Note: Polarity must be observed on detector as indicated on schematic wiring diagram. Earth terminal is provided for easier installation. It is not required by the detector head.