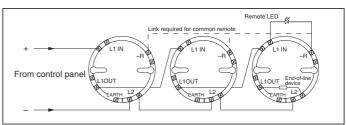

Fyreye Common Base Part Number: 45681-200GLT

Conventional schematic wiring diagram of detector circuit

Earth terminal is provided for easier installation. It is not required by the detector head.

Addressable schematic wiring diagram of detector circuit

Note: Polarity must be observed on detector as indicated on schematic wiring diagram. Earth terminal is provided for easier installation. It is not required by the detector head.

ZETA Alarm Systems, Detection House, 72-78 Morfa Road, Hafod, Swansea, SA1 2EN, UK Tel: (01792) 455175 Fax: (01792) 455176