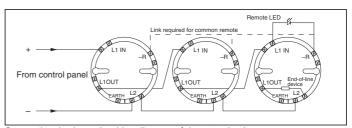

fyreye

Fyreye Common Base Part Number: 45681-200GLT

Conventional schematic wiring diagram of detector circuit

Earth terminal is provided for easier installation. It is not required by the detector head.

Addressable schematic wiring diagram of detector circuit

Note: Polarity must be observed on detector as indicated on schematic wiring diagram. Earth terminal is provided for easier installation. It is not required by the detector head.

ZETA Alarm Systems, Detection House, 72-78 Morfa Road, Hafod, Swansea, SA1 2EN, UK Tel: (01792) 455175 Fax: (01792) 455176