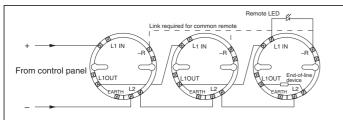

39214-205/Draft B

Fyreye Common Base Part Number: 45681-200GLT

Conventional schematic wiring diagram of detector circuit

Earth terminal is provided for easier installation. It is not required by the detector head.

Addressable schematic wiring diagram of detector circuit

Note: Polarity must be observed on detector as indicated on schematic wiring diagram. Earth terminal is provided for easier installation. It is not required by the detector head.