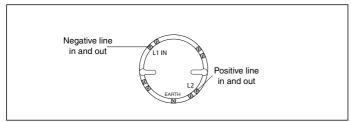

Fyreye Common Base Part Number: 45681-200GLT

Conventional schematic wiring diagram of detector circuit

Earth terminal is provided for easier installation. It is not required by the detector head.

Addressable schematic wiring diagram of detector circuit

Note: Polarity must be observed on detector as indicated on schematic wiring diagram. Earth terminal is provided for easier installation. It is not required by the detector head.

ZETA Alarm Systems, Detection House, 72-78 Morfa Road, Hafod, Swansea, SA1 2EN, UK Tel: (01792) 455175 Fax: (01792) 455176