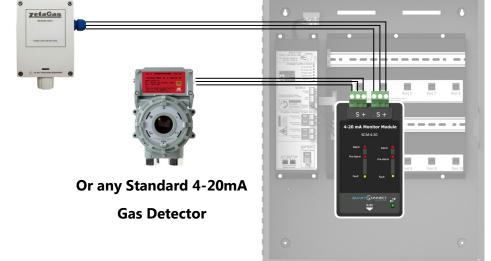

The Gas Detector Module is designed to be DIN rail mounted and allow easy integration of the 4-20mA range of gas detectors into any of the SCM panels

GS-220.BC.V.ZETA
Gas Detector Range

- 3 wire connection
- Wiring distance 200m