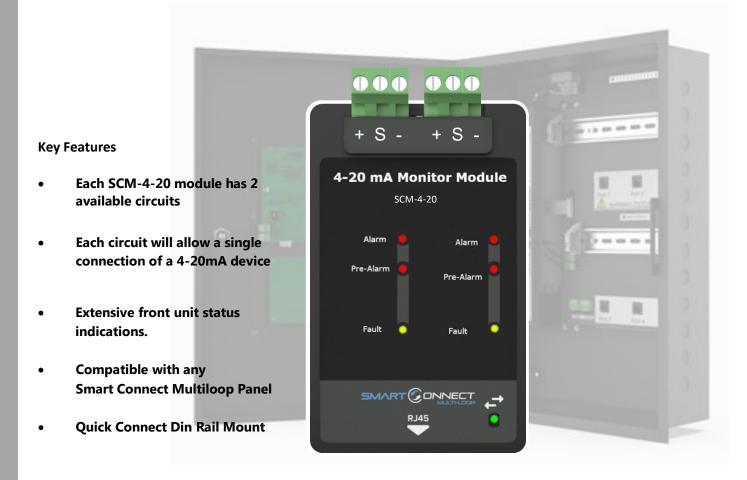

## SCM-4-20 Gas Detection Module

The SCM-4-20 Gas Detection Module is another smart and impressive internal panel module designed to 'Quick Connect' into the Smart Connect Multi-Loop (SCM) panel series from Zeta Alarm Systems.

The Gas Detector Module is designed to be DIN rail mounted and allow easy integration of the 4-20mA range of gas detectors into any of the SCM panels

GS-220.BC.V.ZETA
Gas Detector Range

- 3 wire connection
- Wiring distance 200m

## **Specifications**

| Model No                | SCM-4-20                        |
|-------------------------|---------------------------------|
| Part No                 | 37-430                          |
| Circuit Voltage         | Fixed 24vdc                     |
| Output Current          | 2 x 250mA max                   |
| Operating Temp          | -5°C to 40°C                    |
| Max Humidity            | 93% Non-Condensing              |
| Module Size             | 105mm (H) x 57mm (W) x 47mm (D) |
| Module Weight           | 0.15KG                          |
| Recommended Cable Sizes | 0.8mm2 to 2.5mm2                |
| Field Wiring Length     | Up to 200M                      |