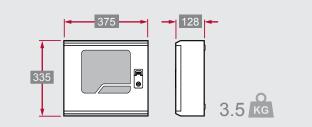

### Dimensions (mm) & Weight (kg)

## **Technical Specification**

| Model            | QT-REP             |
|------------------|--------------------|
| Part No.         | 37-520             |
| System Voltage   | 21 - 30 Vdc        |
| Current          | 90 mA              |
| Connection       | RS485              |
| Max Battery Size | 7Ah                |
| Dimensions       | 375 x 335 x 125 mm |
| IP Rating        | IP 30              |
|                  |                    |