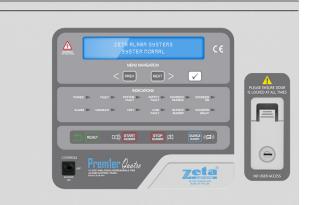

| Buzzer Mute    |
|----------------|
| Start Sounders |
| Stop Sounders  |
| Reset          |
| Menu Keys      |
|                |

Controls

#### **Features**

40 character 4 line LCD display

Up to 32 on a network (or a combination of panels) and repeaters up to a max of 32)

Onboard power supply/charger